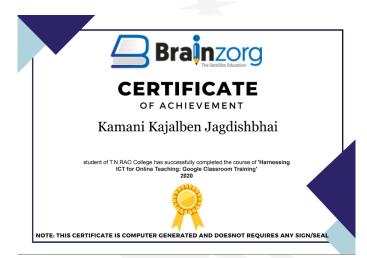

### 5) Value-Added ICT Courses

♀ B/h. MCA Department, Nr. Saurashtra University Campus, Rajkot - 360005 (Gujarat) INDIA

+91 99786 70472 / 74

**S** 0281 - 2970471/72

www.tnraocollege.org

🔀 tnraocollege@ymail.com