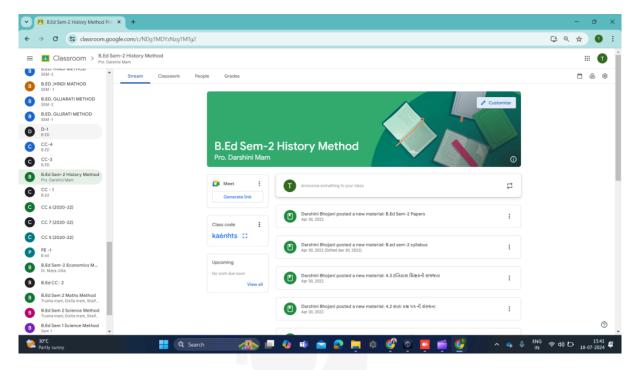

#### https://classroom.google.com/c/NjkxMDM1MjM1Njg1

Ϙ B/h. MCA Department, Nr. Saurashtra University Campus, Rajkot - 360005 (Gujarat) INDIA

- **C** 0281 2970471/72
- www.tnraocollege.org
- 🔀 tnraocollege@ymail.com