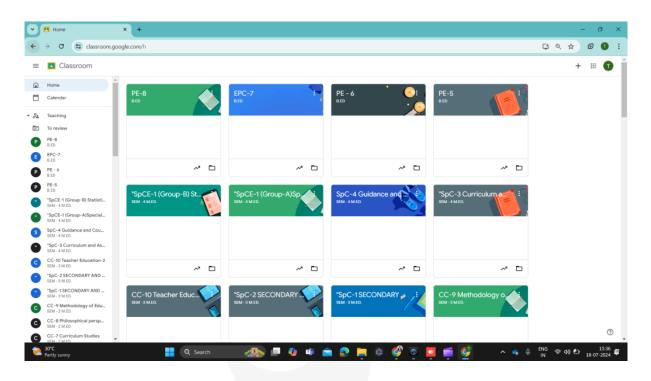

Koradiya                                                                                                       |  |  |  |
| for demonstrating the fundamental knowledge, skills, and competencies needed to implement Google for Education tools. |  |  |  |
| Google for Education                                                                                                  |  |  |  |
|                                                                                                                       |  |  |  |



🛇 B/h. MCA Department, Nr. Saurashtra University Campus, Rajkot - 360005 (Gujarat) INDIA

+91 99786 70472 / 74

**S** 0281 - 2970471/72

www.tnraocollege.org

🔀 tnraocollege@ymail.com



Managed by: सव्यसाची Education Trust, Rajkot

### 3) Utilization of Google Workspace (GSuite)





#### https://classroom.google.com/c/NjkxMDM1MjM1Njg1

Ϙ B/h. MCA Department, Nr. Saurashtra University Campus, Rajkot - 360005 (Gujarat) INDIA

- **C** 0281 2970471/72
- www.tnraocollege.org
- 🔀 tnraocollege@ymail.com



Managed by: सव्यसाची Education Trust, Rajkot



#### https://classroom.google.com/c/Njc4MTgxMjA2MTA1



- **O281 2970471/72**
- www.tnraocollege.org
- 🔀 tnraocollege@ymail.com



Managed by: सव्यसाची Education Trust, Rajkot



#### https://classroom.google.com/c/NDg1MDYzNzg1MTg2





Managed by: सव्यसाची Education Trust, Rajkot



#### https://classroom.google.com/c/NjQ3NjIzMDI5ODcx



https://classroom.google.com/c/MiExMzY3ODE2NDNa

💙 B/h. MCA Department, Nr. Saurashtra University Campus, Rajkot - 360005 (Gujarat) INDIA

+91 99786 70472 / 74

**C** 0281 - 2970471/72