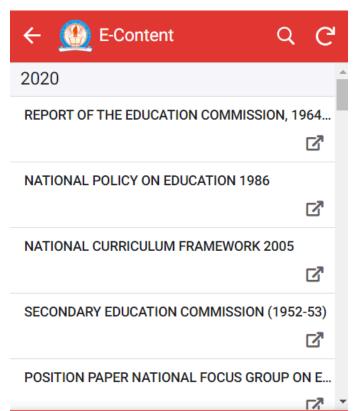

### 6) Learning Management System (LMS) Access

Browser Link : <u>https://www.appsheet.com/start/57f85e8c-b7d6-4707-98be-80c41524606f</u> Install Link : <u>https://www.appsheet.com/newshortcut/57f85e8c-b7d6-4707-98be-80c41524606f</u>