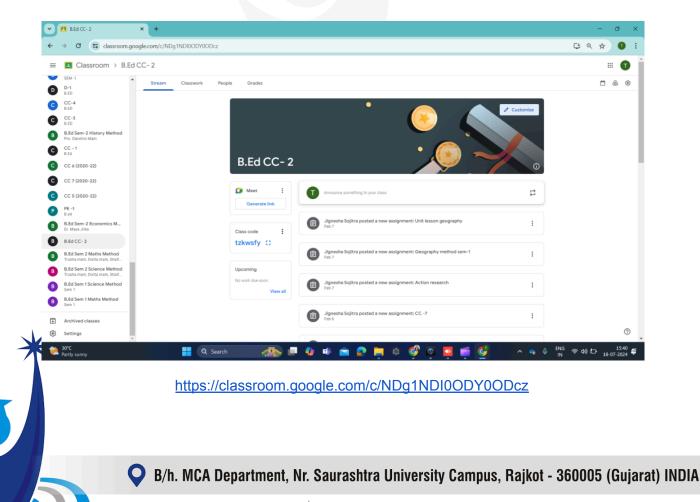

### 3) Utilization of Google Workspace (GSuite)

#### https://classroom.google.com/c/Njc4MTgxMjA2MTA1

- **O281 2970471/72**
- www.tnraocollege.org
- 🔀 tnraocollege@ymail.com

Managed by: सव्यसाची Education Trust, Rajkot