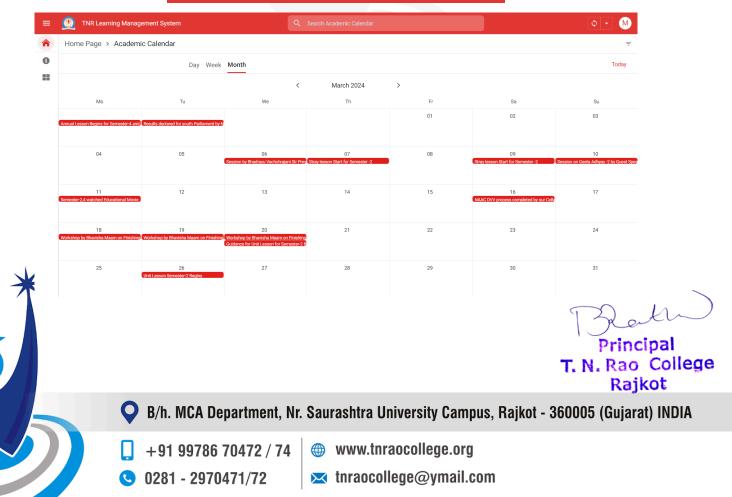

### 6) Learning Management System (LMS) Access

Browser Link : <u>https://www.appsheet.com/start/57f85e8c-b7d6-4707-98be-80c41524606f</u> Install Link : <u>https://www.appsheet.com/newshortcut/57f85e8c-b7d6-4707-98be-80c41524606f</u>