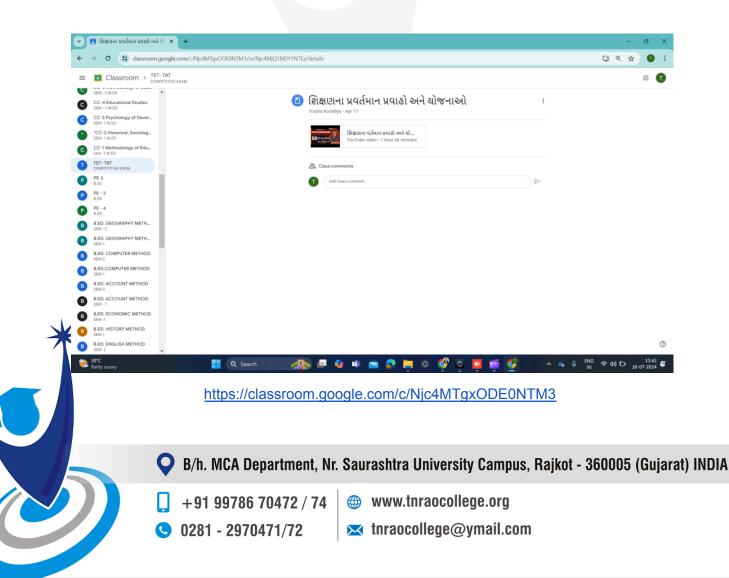

#### https://classroom.google.com/c/NjQ3NjIzMDI5ODcx

https://classroom.google.com/c/MiExMzY3ODE2NDNa

💙 B/h. MCA Department, Nr. Saurashtra University Campus, Rajkot - 360005 (Gujarat) INDIA

+91 99786 70472 / 74