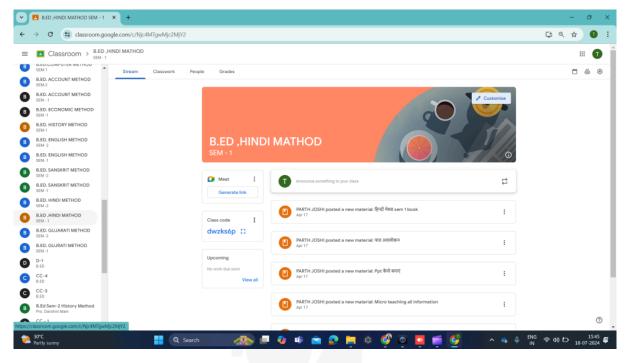

### 3) Utilization of Google Workspace (GSuite)

#### https://classroom.google.com/c/NjkxMDM1MjM1Njg1

Ϙ B/h. MCA Department, Nr. Saurashtra University Campus, Rajkot - 360005 (Gujarat) INDIA

- **C** 0281 2970471/72
- www.tnraocollege.org
- 🔀 tnraocollege@ymail.com