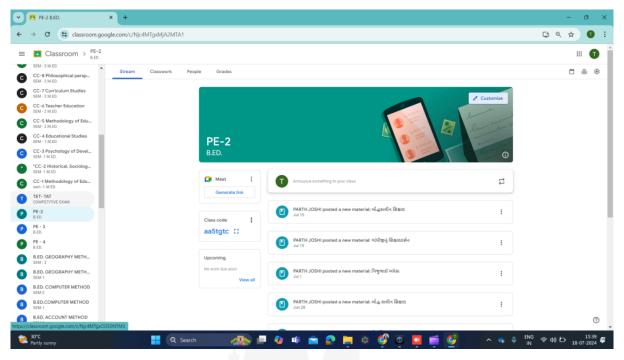

### 3) Utilization of Google Workspace (GSuite)

#### https://classroom.google.com/c/NjkxMDM1MjM1Njg1

Ϙ B/h. MCA Department, Nr. Saurashtra University Campus, Rajkot - 360005 (Gujarat) INDIA

- **C** 0281 2970471/72
- www.tnraocollege.org
- 🔀 tnraocollege@ymail.com