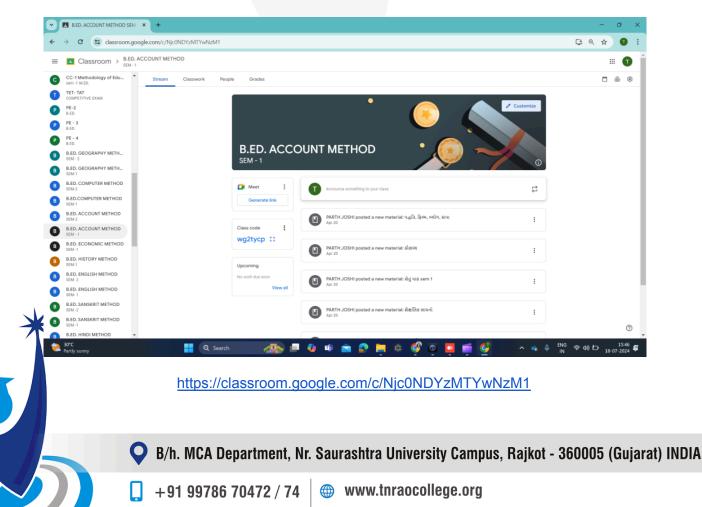

### 3) Utilization of Google Workspace (GSuite)

#### https://classroom.google.com/c/Njc4MTgxMjA2MTA1

- **O281 2970471/72**
- www.tnraocollege.org
- 🔀 tnraocollege@ymail.com

Managed by: सव्यसाची Education Trust, Rajkot